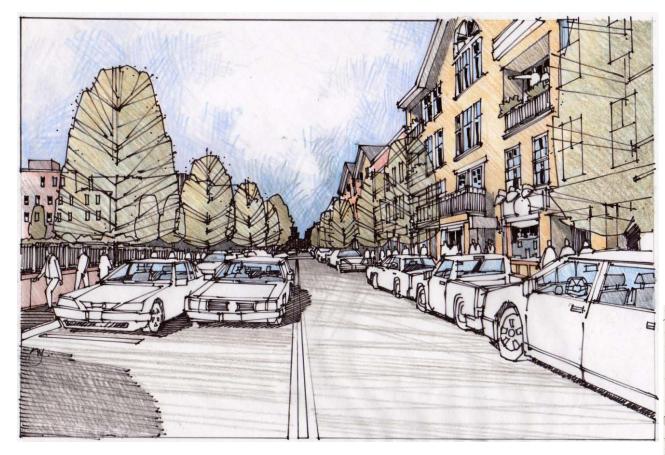

#### Illustrative View of T-4.2 (Spring Street)

#### **Traditional Downtown Neighborhood (T-4.2)**

The Traditional Downtown Neighborhood district is characterized by a small to medium sized buildings with smaller front yards and stoops in a more compact urban environment and includes and traditional neighborhood sized storefronts. The smaller minimum and maximum building setbacks form a moderately dense street-wall pattern, diverse architectural styles and pedestrian friendly streets and sidewalks.