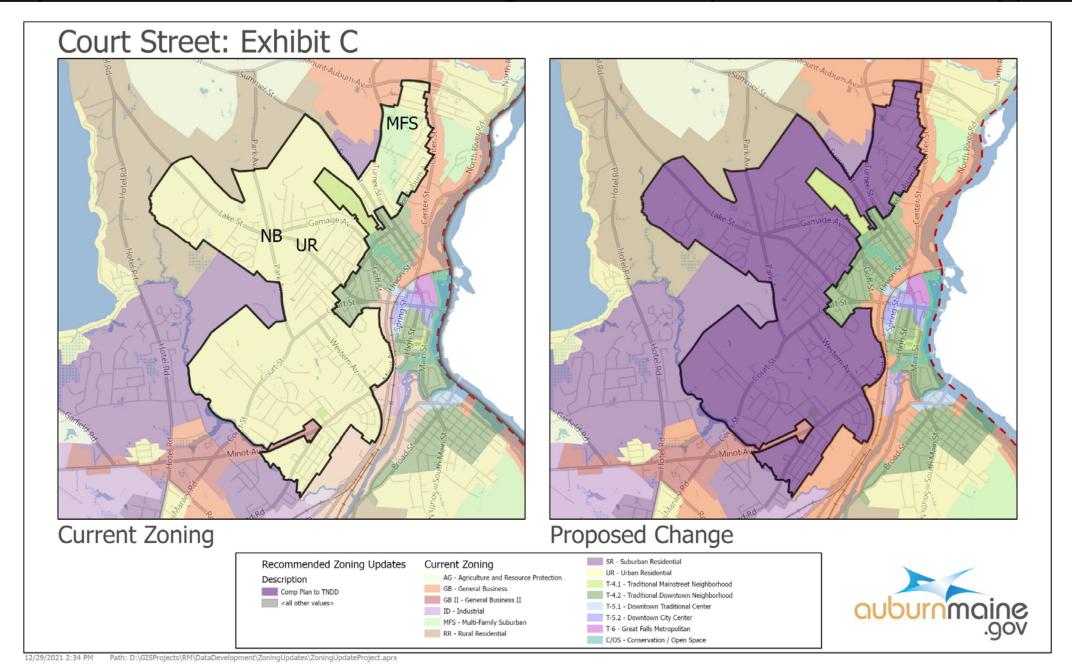

### Proposed Urban Residential to Traditional Neighborhood Development District Area:T-4.2 (1,687.41 Acres)

#### TRADITIONAL NEIGHBORHOOD DEVELOPMENT DISTRICT (COURT STREET) (TND) T-4.2

Objective – Allow for the development of a wide range of residential and community uses at a density of up to 16 units per acre in areas that are served or can be served by public/community sewerage and public/community water (see Figures 2.3, 2.4 and 2.6). New development should be designed to minimize the number of vehicular access points to existing collector or other through roads.

Allowed Uses – The Traditional Neighborhood Development District generally follows the boundaries of the Urban Residential Zoning District, in effect at the time of the 2021 Comprehensive Plan update. The following general types of uses should be allowed within the Traditional Neighborhood Development District: