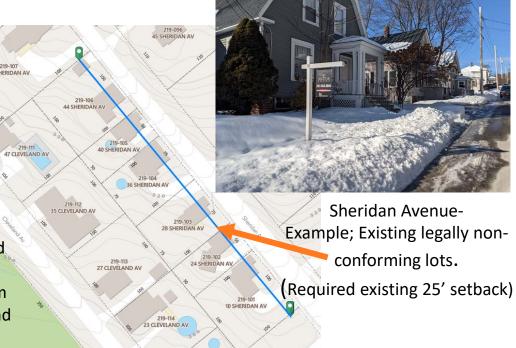

Western Avenue-Example; legally non-conforming lots. (Required existing 25' setback) and Infill opportunity.

| Key: |                                  |
|------|----------------------------------|
| S =  | Special exception                |
| P =  | Permitted                        |
| X =  | Prohibited                       |
| sp = | Parking space                    |
| sf = | Square foot of gross floor space |
| DU = | Dwelling unit                    |
|      |                                  |