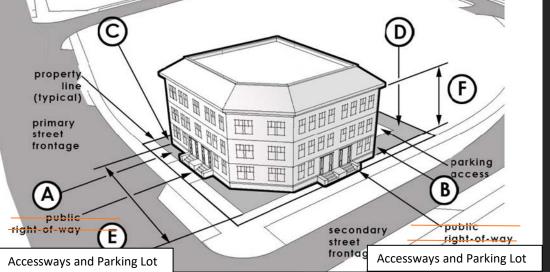

## **Examples of Traditional Downtown Neighborhood T-4.2**

| PRINCIPAL BUILDING PLACEMENT:          |                                       |                            |
|----------------------------------------|---------------------------------------|----------------------------|
| Front Setback, Principal:              | 5 ft. Min/, 15 ft. Max                | (A)                        |
| (Corner Lot) Front Setback, Secondary: | 5 ft. Min., 15 ft. Max.               | (B)                        |
| Side Setback:                          | 5 ft. Min.                            | (C)                        |
| Rear Setback:                          | 10 ft. Min.                           | (D)                        |
| Building Lot Coverage:                 | 70% Max.                              |                            |
| Useable Open Space:                    | 10% Min.                              |                            |
| Frontage Build-Out:                    | 60% Min (along Front Setback, Primary | )                          |
| Lot Width:                             | 24 ft. Min, 120 ft. Max.              |                            |
| PRINCIPAL BUILDING CONFIGURATION:      |                                       |                            |
| Building Width:                        | 14 ft. Min., 110 ft. Max.             | (E)                        |
| Building Height Minimum:               | 1 Story Min.                          | (F)                        |
| Building Height Maximum:               | 3 Story Max.                          | (F) (excluding attic story |