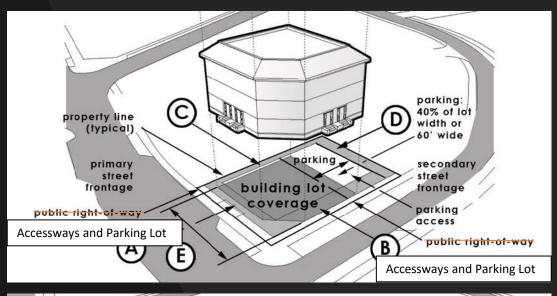

## **Examples of Traditional Downtown Neighborhood T-4.2**

| PRINCIPAL BUILDING PLACEMENT:          |                                       |                            |
|----------------------------------------|---------------------------------------|----------------------------|
| Front Setback, Principal:              | 5 ft. Min/, 15 ft. Max                | (A)                        |
| (Corner Lot) Front Setback, Secondary: | 5 ft. Min., 15 ft. Max.               | (B)                        |
| Side Setback:                          | 5 ft. Min.                            | (C)                        |
| Rear Setback:                          | 10 ft. Min.                           | (D)                        |
| Building Lot Coverage:                 | 70% Max.                              |                            |
| Useable Open Space:                    | 10% Min.                              |                            |
| Frontage Build-Out:                    | 60% Min (along Front Setback, Primary | )                          |
| Lot Width:                             | 24 ft. Min, 120 ft. Max.              |                            |
| PRINCIPAL BUILDING CONFIGURATION:      |                                       |                            |
| Building Width:                        | 14 ft. Min., 110 ft. Max.             | (E)                        |
| Building Height Minimum:               | 1 Story Min.                          | (F)                        |
| Building Height Maximum:               | 3 Story Max.                          | (F) (excluding attic story |