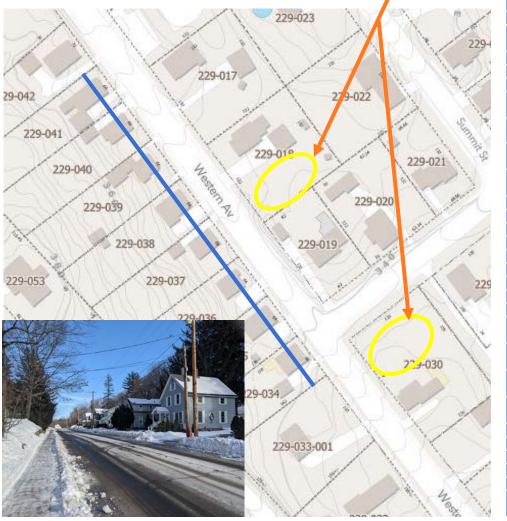

Western Avenue-Example; legally non-conforming lots. (Required existing 25' setback) and Infill opportunity.

| Key: |                                  |
|------|----------------------------------|
| S =  | Special exception                |
| P =  | Permitted                        |
| X =  | Prohibited                       |
| sp = | Parking space                    |
| sf = | Square foot of gross floor space |
| DU = | Dwelling unit                    |
|      |                                  |